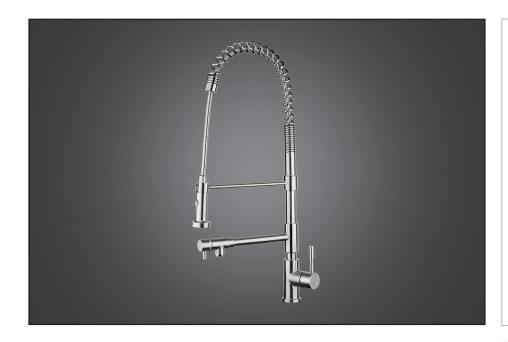

## CHEF PLUS \$1644.558.210 KITCHEN FAUCET

## **DESCRIPTION:**

- ADA Compliant.
- '
- Brushed stainless steel finish.
- Easy to clean and maintain.
- 100% stainless steel construction.
- High quality drip-free ceramic cartridge.
- Dual pull-out spray head.
- Single lever water & temperature control.
- Pressure and leak tested.
- Resist discoloration and corrosion.
- Top-mount, single hole installation.
- 360 degree swivel spout.
- All mounting hardware included.
- Hot/Cold waterlines included
- Complies with CSA & IAPMO standards.