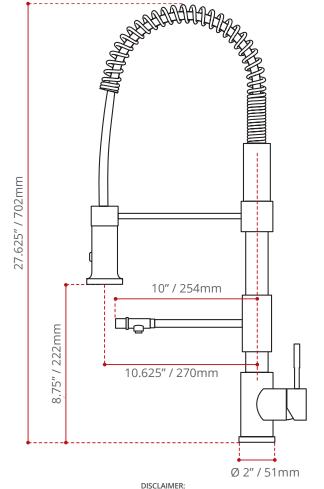

## SHIPPING INFORMATION:

Lenght: 33.75" / 857mmWidth: 14.25" / 362mmHeight: 3.25" / 83mm

Net Weight: 3.24 kg / 7.14 lbs.Gross Weight: 3.85 kg / 8.48 lbs.

Measurements may vary + 1/4"
(Diagram Not to scale)